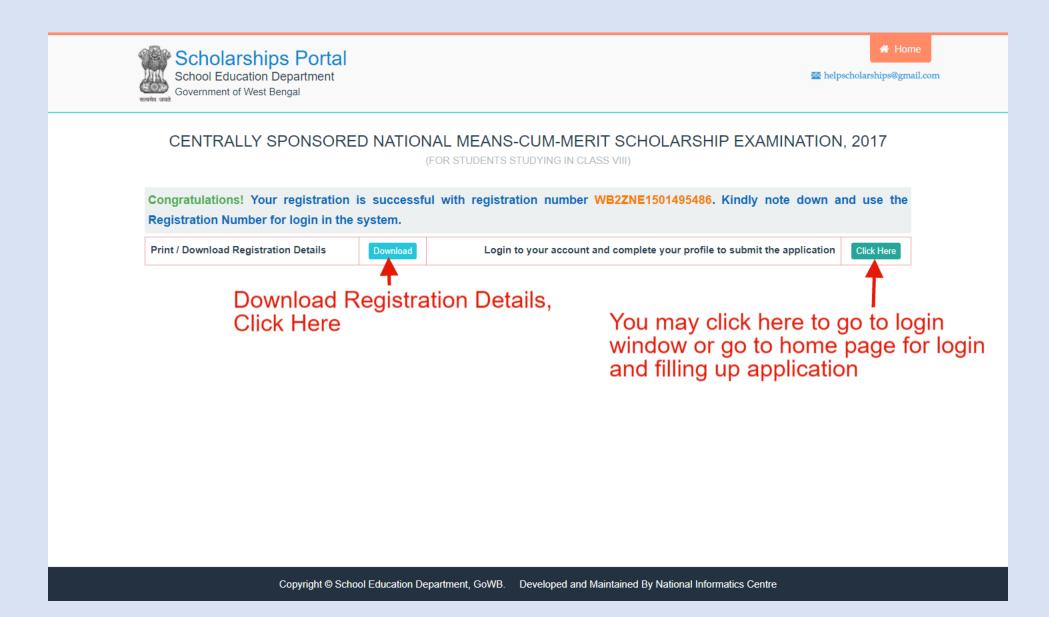

**STEP 7:** After clicking on register, if registration is successfully done system will provide you a registration number along with registration details. You may download it or proceed to login for application filling up.