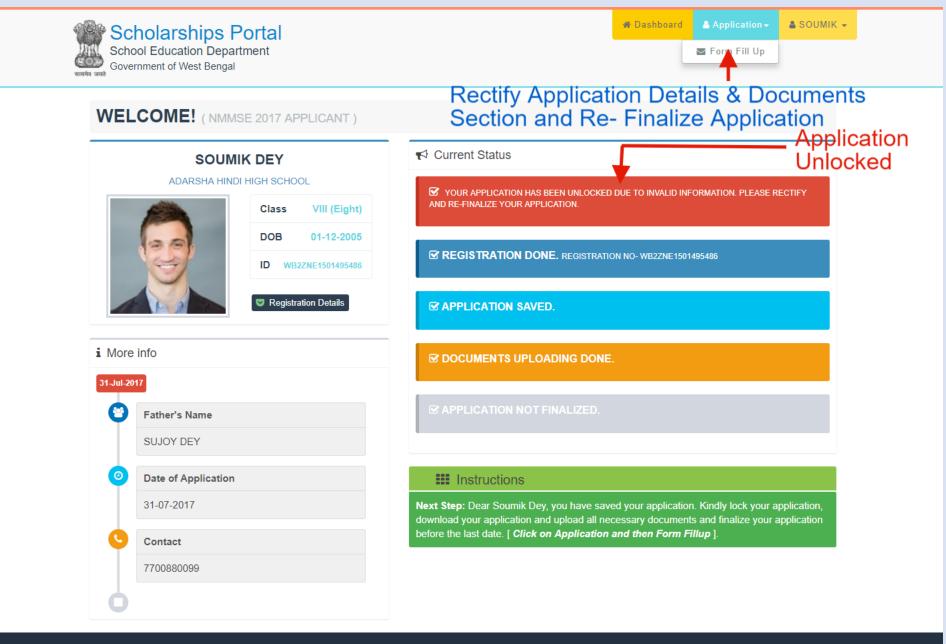

 ${\ensuremath{\mathbb C}}$  scholarships.wbsed.gov.in

**STEP 9-b:** In case you have done some mistake while filling up application form or in document uploading, your application will be unlocked for some reason mentioned in the dashboard. You will receive an email regarding the same. Follow from step 9(a) [except 9(b)] and continue application edit/fill-up and correct your mistake mentioned in email / at dashboard. After correction kindly finalize your application before last date given to you.

A sample unlocked situation is given bellow-

**STEP 10:** Here you need to fill up application form dully with no-mistake and no wrong information. Any wrong information may cancel your candidature. After filling up application form click on 'Save' (at the center-bottom of this page) to save your application as draft mode. You may change your details in the application form and save it until you lock your application form.