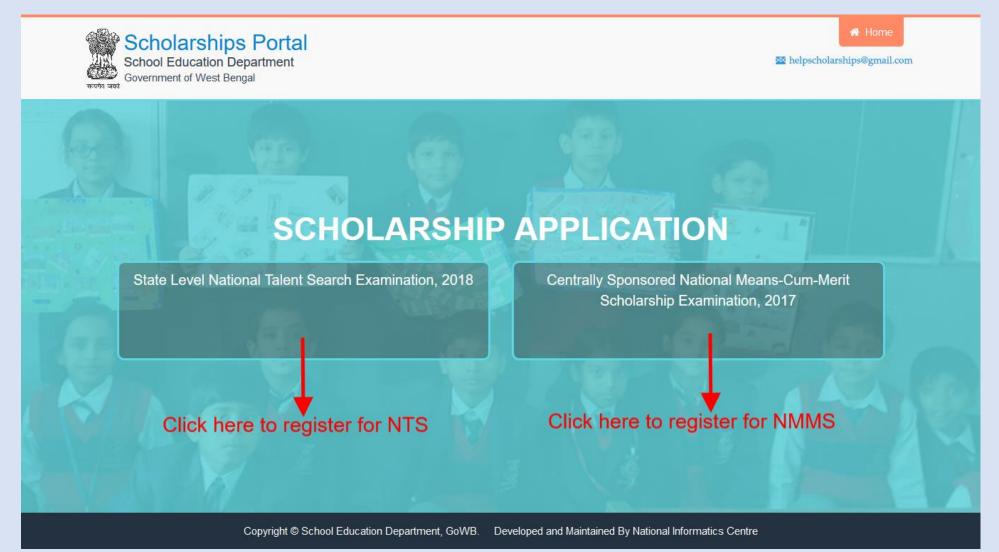

**STEP 3:** Here you need to choose "Centrally Sponsored National Means-Cum-Merit Scholarship Examination, 2017" as scholarships type for NMMSE 2017 OR "State Level National Talent Search Examination, 2018" for NTSE 2018 to proceed. Click on "Centrally Sponsored National Means-Cum-Merit Scholarship Examination, 2017" OR "State Level National Talent Search Examination, 2018".