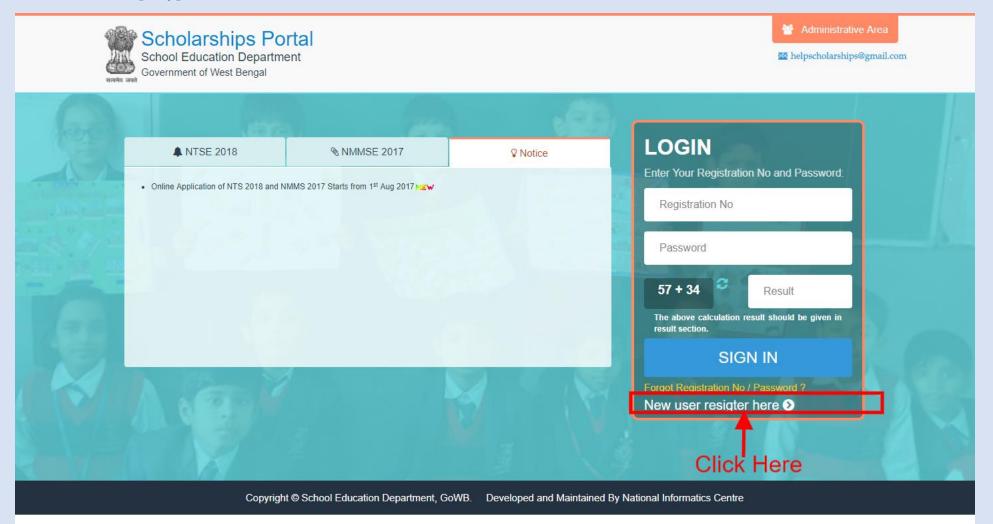

**STEP 2:** Every applicant of NMMSE 2017 / NTSE 2018 need to do one-time registration process. Click on "New user register here" to register yourself. It is a one-time process for each applicant. On clicking you will be forwarded to a new window to select scholarships type.