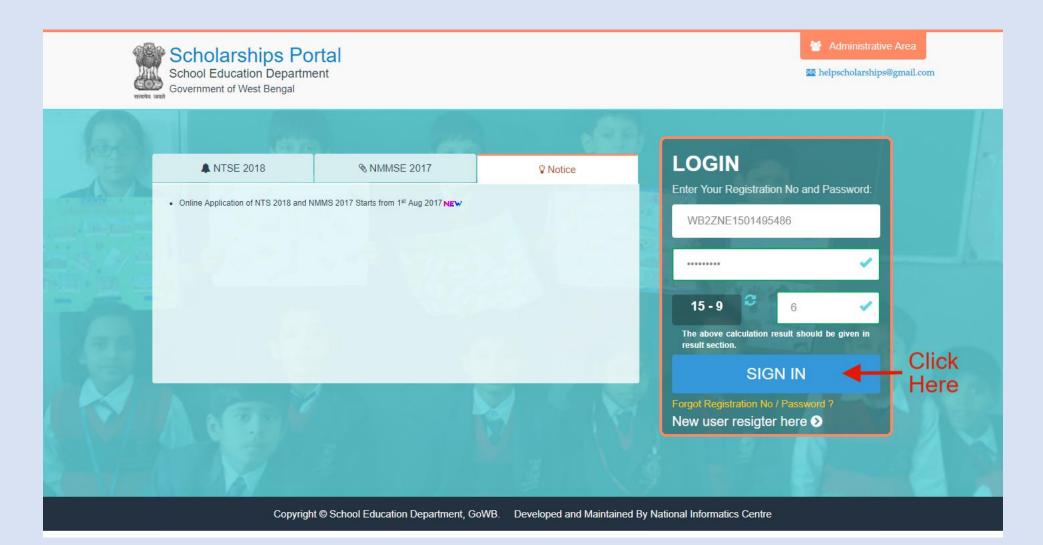

**STEP 8:** Now you can login with your registration no as USERID and password (Set at the time of registration).

**STEP 9-a:** On successful login you will redirected to your scholarships dashboard. Here you can see application current status along with a set of control. Click on "Application" and then click "Form Fill Up" to fill up NMMSE 2017 / NTSE, 2018 application form. You may read instructions given at bottom-right corner of the page.