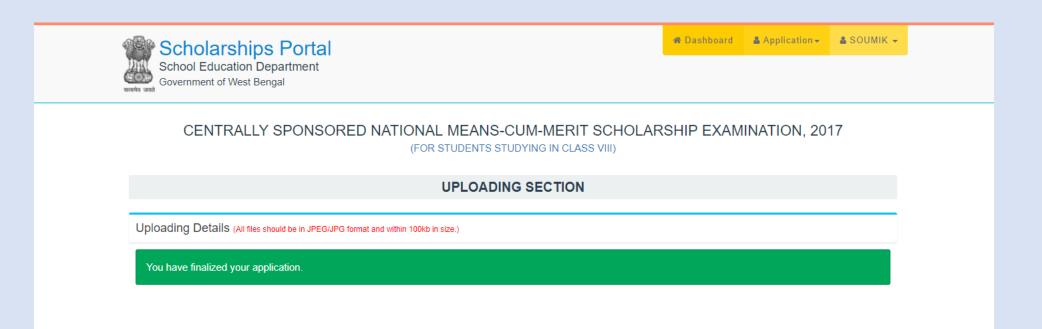

Click On upload to proceed to the document uploading section.

© scholarships.wbsed.gov.in

**STEP 14:** By clicking on upload system will move to upload section, where you need to upload supporting documents in JPG/JPEG under 100 KB file size. By first time when you move to upload section "Finalize Application". After uploading of all documents this button will get active automatically. Click on "Finalize Application" to finalize your application.