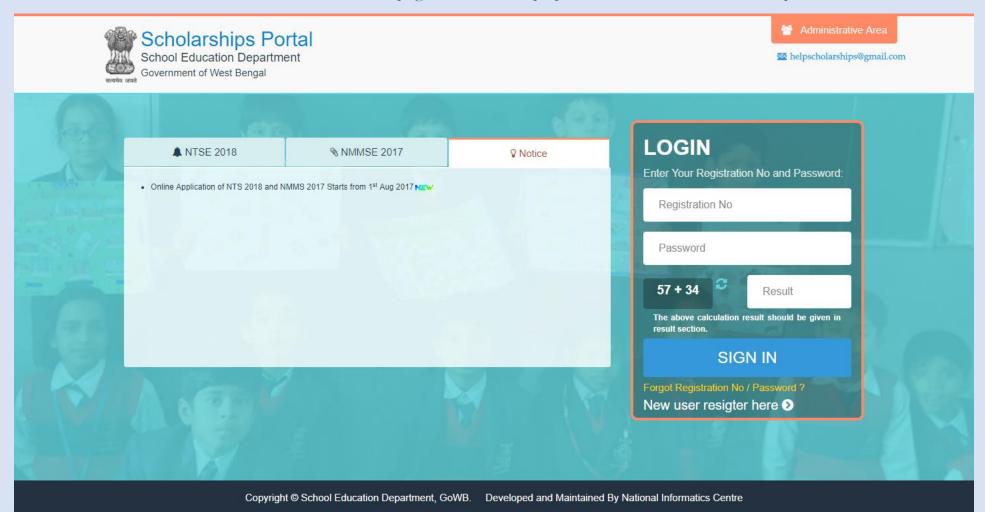

# NMMSE 2017 & NTSE 2018 USER MANUAL (URL: https://scholarships.wbsed.gov.in)

**STEP 1:** Open any html 5 web browser (Preferable Latest version of Firefox or Chrome). Type the url given above in the address bar of the browser. You will see the home page of scholarships portal of School Education Department, GoWB.